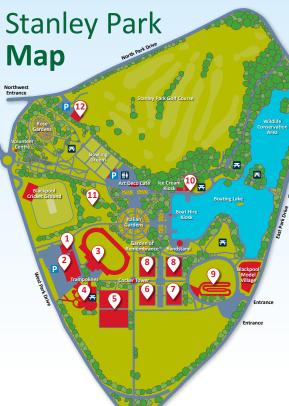

### Map Key

- 1 High Ropes and Mole Hole
- 2 Blackpool Sports Centre
  - Orienteering, Cycle Hire, 8m High Indoor Climbing Wall, Bouldering Room
- 3 Athletics Arena
- 4 Adventure Play Area
- 5 All Weather Pitches
- 6 Netball Courts
- 7 Skate Park
- 8 Tennis Courts
- 9 BMX Track
- 10 Water Sports Centre
- 11 Putting Green12 Golf Course Club House